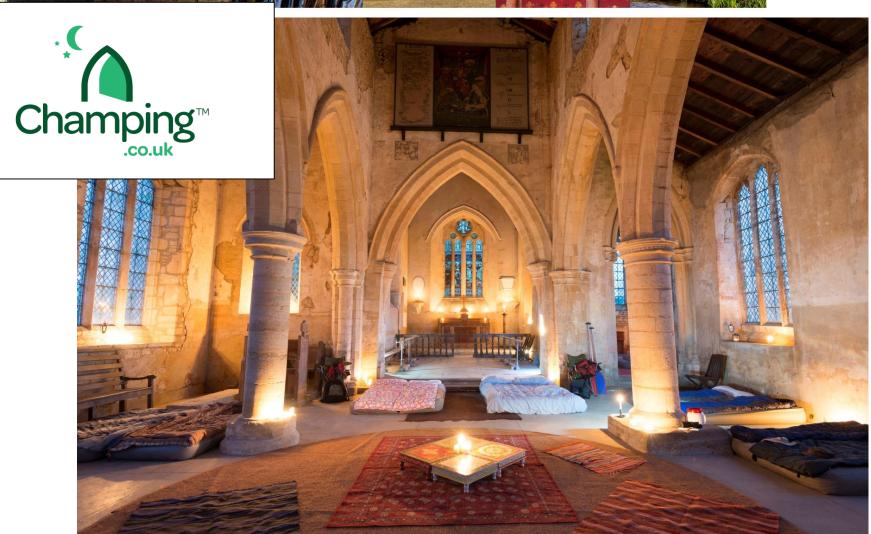

WE BOUGHT 76 BEDS TO LAST SEASON WHICH WERE SLEPT ON BY 656 PEOPLE OVER 198 WIGHTS

CHAMPERS LIKE TO GET AWAY FROM IT ALL BUT MOST OF OUR CHURCHES HAVE ELECTRICITY.
NO HOME CINEMA SYSTEMS THOUGH :(

OUR CHAMPLAV FO NOT COMPOST TOILETS DISTURB ARE REVOLUTIONISING ANCIENT CHURCH SANITATION ISSUES

OVER 650 SLAP-UP CHAMPINGTM BREAKFASTS WERE SERVED TO OUR CHAMPERS IN 2016

40% OF OUR 2016 CHAMPERS WERE COUPLES LOOKING FOR SOMEWHERE MEMORABLE TO STAY

CHAMPERS SPENT 198 NIGHTS

WE SUPPLIED MANY BOTTLES C OF WATER FROM THE LOVELY FOLK AT AQUAID, THEY GIVE TO CHARITY TOO!