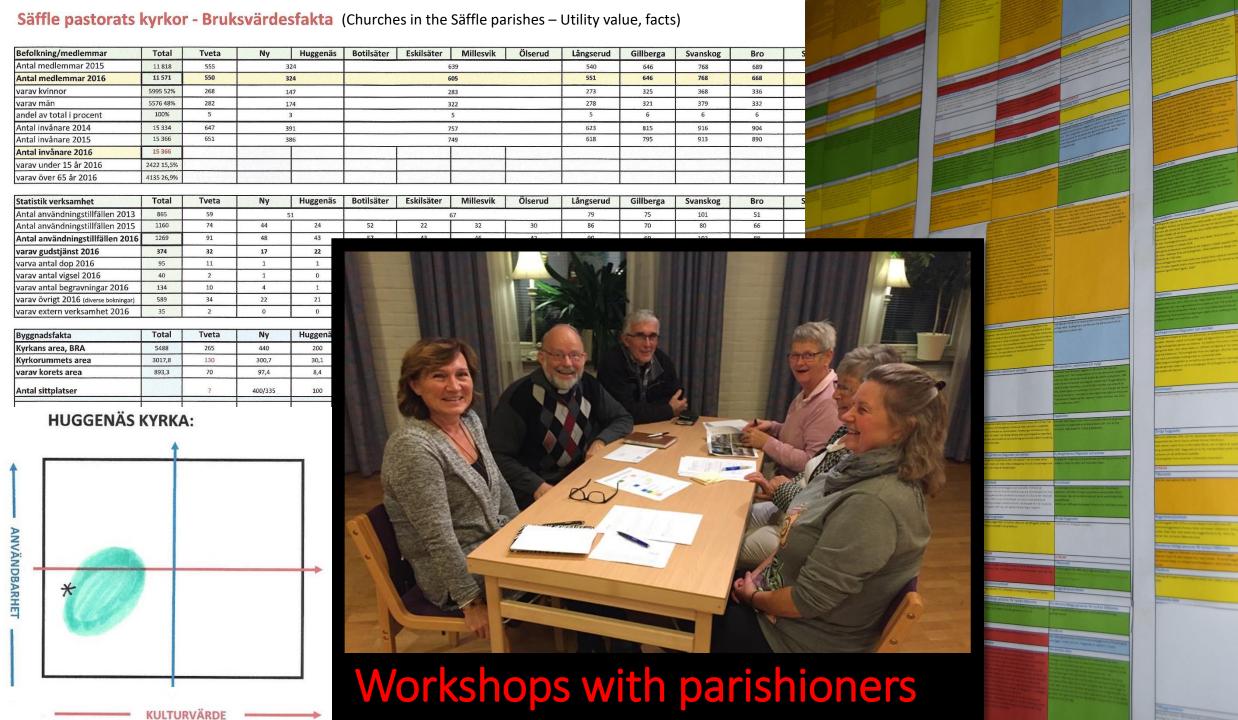

#### Important!

The project shall be performed in dialogue with elected representatives, parishioners and the general public.

### Execution

The project shall be executed as a process where one step leads to the next.

Every step consists of three parts:

A. Compilation and assembly of basic facts

B. Workshop/meeting

C. Assembly of results, reports